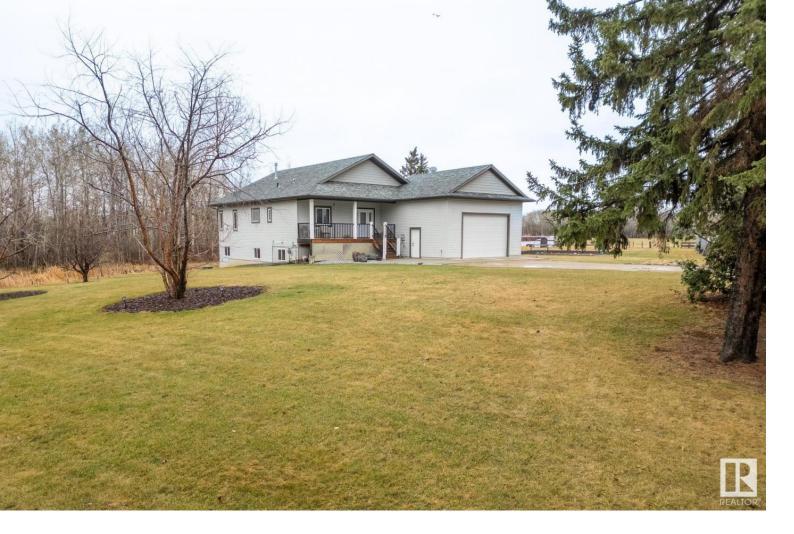

## 53241 RGE RD 223 Ardrossan Rural Strathcona County AB

\$1,100,000

Gorgeous, raised, walkout bungalow with over 3400 sq feet of perfectly finished living space on 9.61 acres! This is the large, family acreage you've been searching for! Only 5 mins to Ardrossan, 8 to Sherwood Park, 12 to Edmonton, 14 to Fort Sask. Custom built to exacting standards & finished in 2012, w/ extra spray foam insulation & 50 yr. shingles (38 left). BOILER provides in-floor heat in basement, main floor & HIGH oversize, attached garage. High-end \$65K septic treatment plant w/ tank & surface discharge, 3200 gallon cistern (20 yrs old). Exterior deep sump for all weeping tile ensures a perfectly dry, BEAUTIFUL, walkout basement to huge patio with HOT TUB. Bonus room in bsmt for bar/games/gym/extra office/studio... Master Ensuite like a SPA w/ light/chroma therapy soaker tub, NEW shower & double vanity!! 12 foot living room ceiling! Gas FP. Perfect office just inside front door. Large double bay, heated 26X28 workshop w/ 220 pwr & 9' ceiling, extra sheds in yard, pastures, garden, fruit trees!!