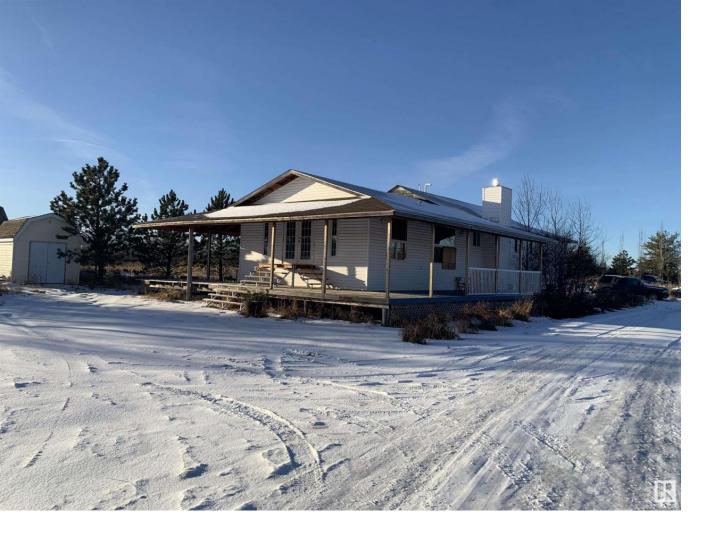

## Rural Strathcona County Alberta

\$530,000

39.78 acres of level land just 15 minutes to Sherwood Park. Approximately 1980 sq ft Two additions added to the east and west side of the house. There is a full basement under the original structure. Some renovations completed in 2010 (id:6769)