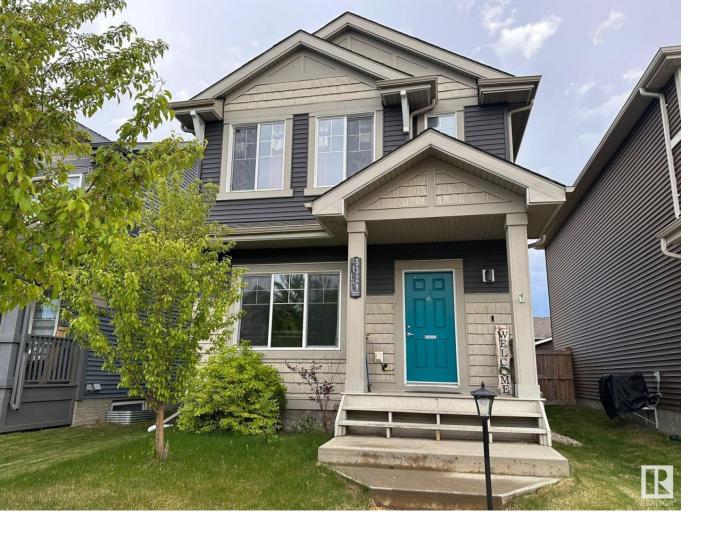

## Edmonton Alberta

\$2,400

Beautiful 4-bed, 3.5-bath 2-storey home in The Orchards at Ellerslie. Built in 2015, this 1,380 sq. ft. home features a modern open-concept layout with a bright kitchen, island, pantry, and stainless steel appliances. The fully finished basement includes a bedroom, full bath, and flex space—ideal for guests, a home office, or playroom. Enjoy a fenced backyard, perfect for kids or pets, and rear parking pad with alley access. Located steps from The Orchards Club House with splash park, skating rink, playground, and tennis courts. Close to South Edmonton Common, schools, parks, and transit, with easy access to Anthony Henday. Small, trained pets welcome with fee. (id:6769)