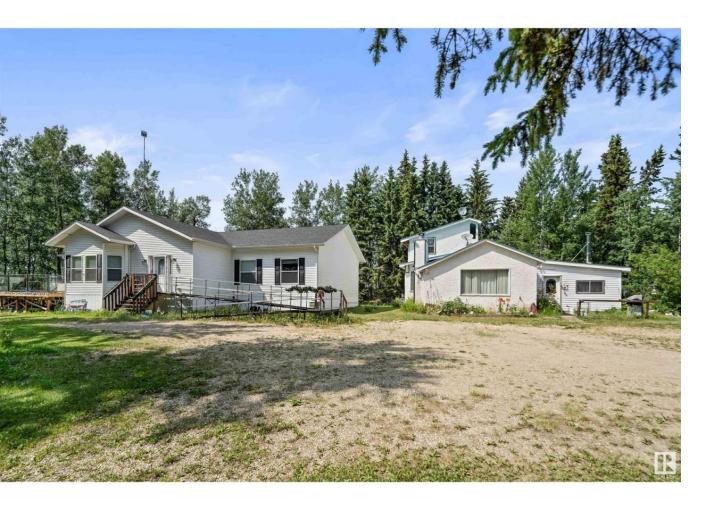

## Rural Parkland County Alberta

\$585,000

What a Find! This Private & Serene 14.26 Acres That Borders the Sturgeon River is a Must See! This Property Includes an Over 2350 sq ft Executive Ranch Style Home Built in 2015 That Features an Amazing Open Floor Plan With a Custom Kitchen That Has High End Appliances, a Beautiful Formal Dining Room, a Bright & Spacious Living Room, a Large Primary Bedroom With a Huge Walk in Closet & an Ensuite Complete With a Sit Down Shower, 3 Additional Attractive Bedrooms, Your Own Den, 2 More Bathrooms & The Perfect Deck For Those Weekend Barbecues. As if That Wasn't Enough, There is Also Another Home With 3 Bedrooms, a Large Living Room, a Huge Kitchen/Dining Room, a 4 pce Bath & a Laundry Room. Extras Include a Garage, Some Additional Sheds, a Gorgeous Parklike Setting With Mature Majestic Trees, an Amazing Nature Trail That Leads You Right Down to the River, an Abundance of Wildlife & it is Located Only 45 Minutes From Edmonton. If Peace & Tranquility is What You Are Looking For - Then Welcome Home!! (id:6769)