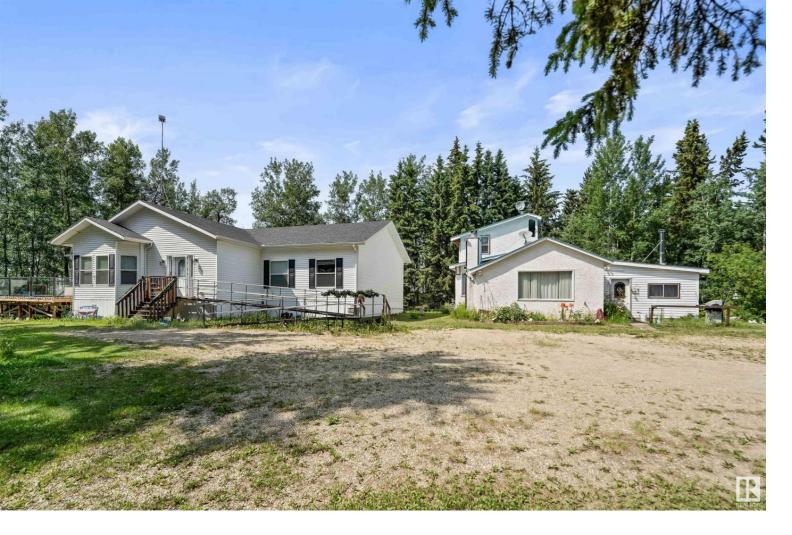

## 53302 RRD 65 Rural Parkland County AB

\$585,000

What a Find! This Private & Serene 14.26 Acres That Borders the Sturgeon River is a Must See! This Property Includes an Over 2350 sq ft Executive Ranch Style Home Built in 2015 That Features an Amazing Open Floor Plan With a Custom Kitchen That Has High End Appliances, a Beautiful Formal Dining Room, a Bright & Spacious Living Room, a Large Primary Bedroom With a Huge Walk in Closet & an Ensuite Complete With a Sit Down Shower, 3 Additional Attractive Bedrooms, Your Own Den, 2 More Bathrooms & The Perfect Deck For Those Weekend Barbecues. As if That Wasn't Enough, There is Also Another Home With 3 Bedrooms, a Large Living Room, a Huge Kitchen/Dining Room, a 4 pce Bath & a Laundry Room. Extras Include a Garage, Some Additional Sheds, a Gorgeous Parklike Setting With Mature Majestic Trees, an Amazing Nature Trail That Leads You Right Down to the River, an Abundance of Wildlife & it is Located Only 45 Minutes From Edmonton. If Peace & Tranquility is What You Are Looking For - Then Welcome Home!!