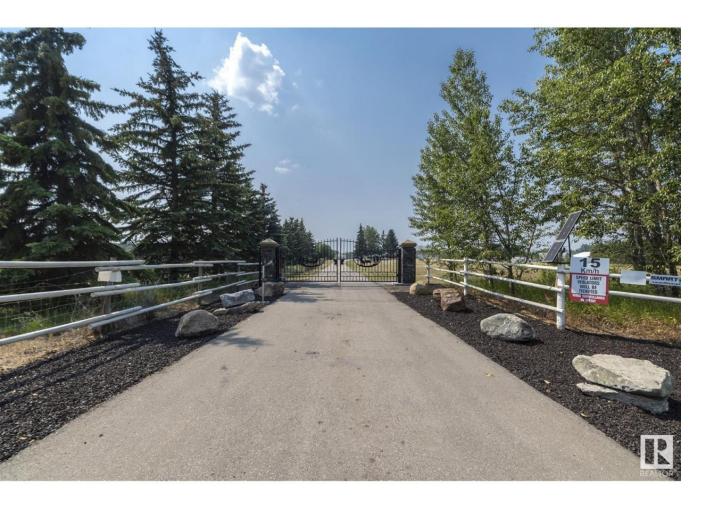

## Rural Parkland County Alberta

\$4,900,000

Rare & Amazing opportunity with endless potential for further development. (Subdividable 36.30 acre parcel). The present site configuration lends to a multitude of applications with the nice mix of 7 structures already in place. Location is ideal being just 13.2 Km west of Edmonton off 170 St & Yellowhead Trail. Fully paved public and private access road off Hwy. The 1,600 SQ.FT walkout bungalow has gone through recent & extensive renovations. Detailed plans available if expansion is of interest. The red barn has been converted into an impressive live, work, entertainment & storage facility. Main level has been divided into several small storage units with one additional large open space ideally suited for vehicle enthusiasts (can store up to 12 cars). Complementary buildings Incl: office trailer, two metal work shops with vehicle hoist in one, full 3pc washroom in the other, job shack trailer & 5,000 SQ.FT Quonset. All shops & storage spaces have either concrete or asphalt floor slabs. (id:6769)