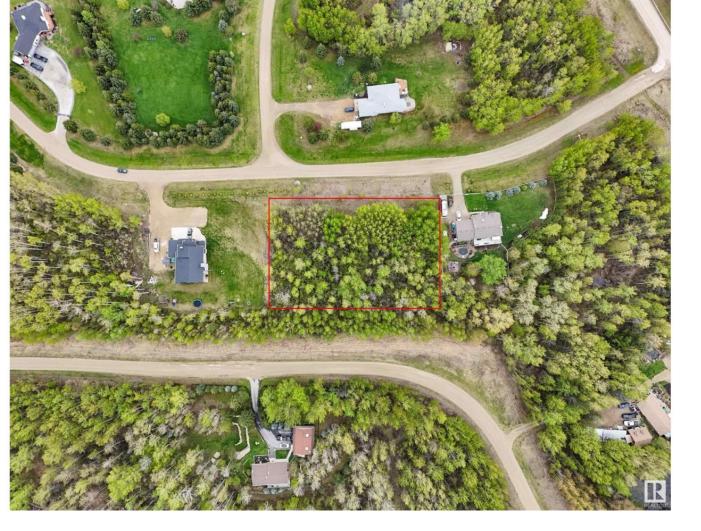

## Rural Parkland County Alberta \$167,000

Discover the perfect blend of tranquility and convenience with this 1.03-acre parcel in Bridgewater Properties. Known for its numerous lakes and serene atmosphere, this lot is ideal for constructing your one-of-a-kind dream home with a walkout basement. Enjoy added privacy as it backs onto a strip of treed county land. Located just 21 minutes from Edmonton and 12 minutes from Spruce Grove, youre never far from the action. Outdoor enthusiasts will love being minutes away from the Chickakoo Lake Recreation Area, offering 480 acres of woodland, 14 km of walking trails, kayaking, and a playground. In winter, enjoy groomed cross-country ski trails. With utilities at the property line, you're all set to start building your masterpiece. Dont miss this unique opportunity to create your sanctuary in Bridgewater Properties! (id:6769)