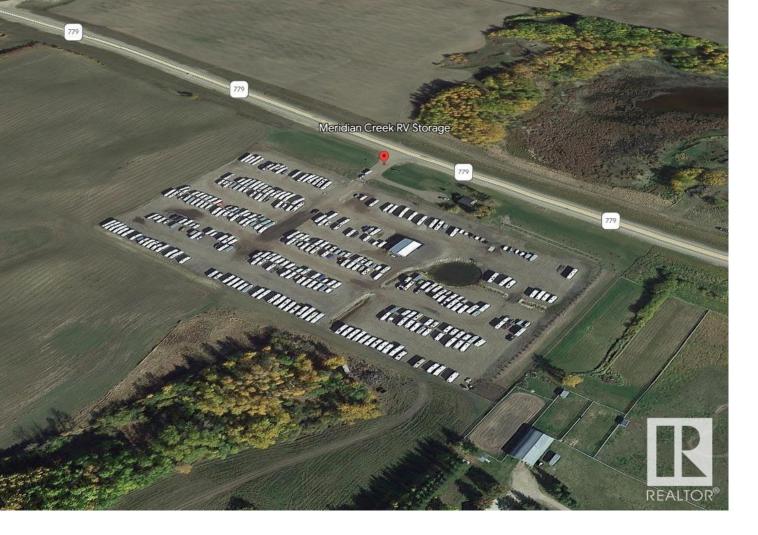

## 53322 HWY 779 Rural Parkland County AB

\$2,500,000

This is a fantastic opportunity to own an RV storage business with 13 acres of property in a prime location on Hwy 779 just north of Stony Plain. With great highway frontage, Meridian Creek RV Storage offers RV and boat storage and is a well-run business, impeccably kept with 453 13' wide stalls on a milled asphalt base, fully fenced, gated with pin pad activation, and security cameras onsite. Four lot sizes are available: 30 ft, 35 ft, 40 ft and pull-through (up to 60 ft). The 40x60 shop was constructed in 2011 and includes the business office; it has possibilities as an on-site RV repair shop. A drilled well and fully serviced sani-dump are available, and there is a storm pond. There is also a 1000 sqft home with 4 bedrooms, 2 baths, and updates throughout. It is currently rented but could be used for extra onsite security. Simply a pristine setting with great visibility and access to Hwy 16 (Yellowhead Hwy), and priced \$100,000 BELOW its appraised value!