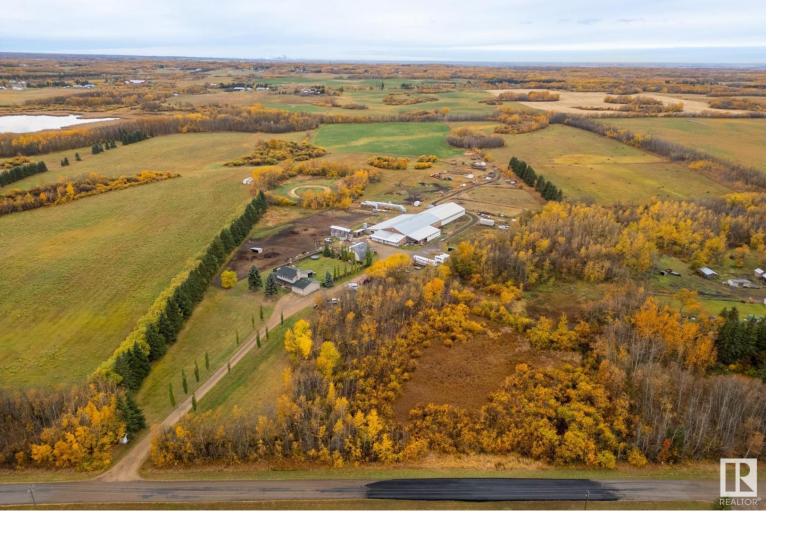

## 53322 RGE ROAD 213 Rural Strathcona County AB

\$9/5,000

FANTASTIC OPPORTUNITY to own this 38.27 acre EQUINE FACILITY in Strathcona County. The property is complete with a two-story house w/dbl car attached garage, INDOOR HEATED RIDING ARENA with BARN, SHOP and HAY/SHAVING SHED. The arena is approximately 60 x 200 with overhead heat, lighting, and ROUND PEN. The attached barn has 3 GROOMING TIE STALLS, 30 TACK LOCKERS, trainers TACK ROOM, WASH BAY, 2 piece washroom, and a large area that could be converted into a suite or office area. Completing the barn are 21 BOX STALLS most with RUBBER MATS and AUTOMATIC WATERERS, 6 tie stalls, and a LARGE FEED ROOM. The house offers a massive living room with attached den, cozy family-room with wood-burning fireplace, large kitchen w/dining area and 2 piece bathroom complete this main level. Upper level consists of large primary bedroom with huge walk-in closet, ensuite bath (under renovation), 2 additional bdrms and 4 piece bath. House and barn have separate septic systems. Zoned Agricultural . GST may apply