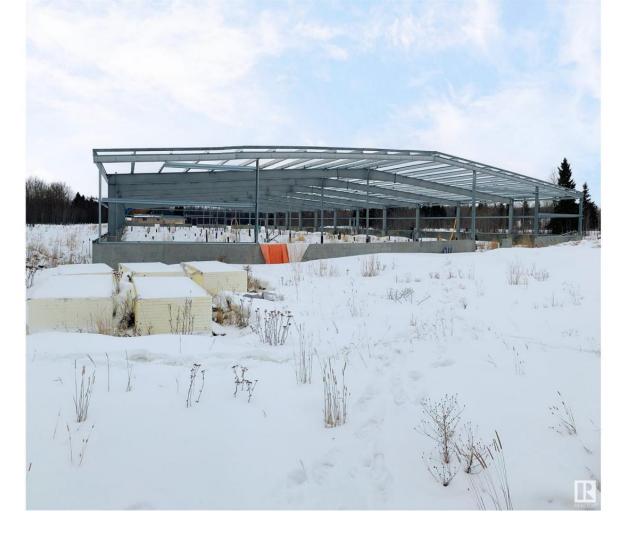

## Rural Parkland County Alberta

\$755,000

Serviced land parcel with partially developed production facility Property currently demised as follows: 22,012 sq.ft. steel frame building on 2.73 acres with services intended for a cannabis cultivation or food production upon completion Excess land of 76.27 acres All building plans and transferable permits included as part of the sale Located just off HWY 16, North of Wabamun Lake and ~40 minutes from Edmonton city limits (id:6769)