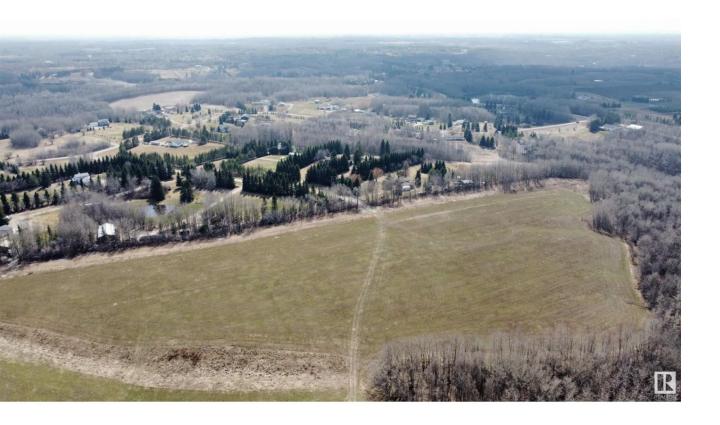

## Rural Parkland County Alberta

\$669,000

LOCATION LOCATION LOCATION!!! Over 80 picturesque acres of land zoned country residential just minutes from Stony Plain! You have an unlimited number of build sites on this prime piece of real estate just north of Highway 16 on Range Road 15. Beautiful blend of rolling land mixed with trees as well. Amazing views to the west & north. Keep the whole parcel for yourself and watch all sorts of wildlife come strolling through your yard! Or use the land for investment and subdivide to maximize your returns. Paved roads all the way to the property with all services at the property line. (id:6769)