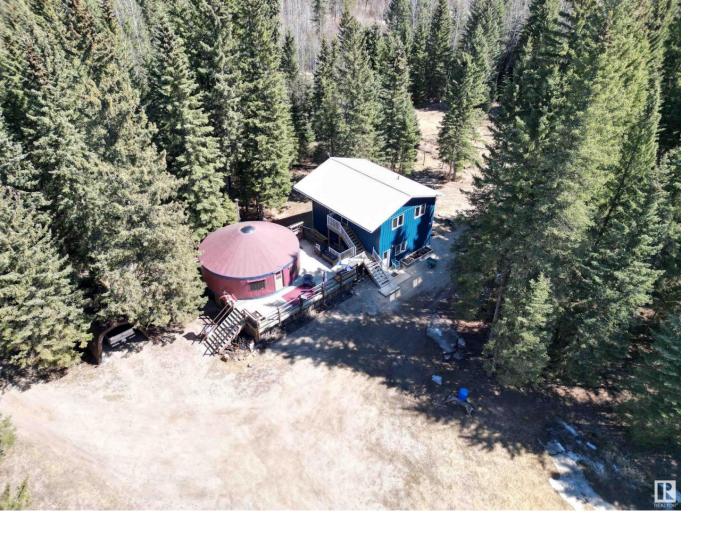

## 53330 Range Road 162 Rural Yellowhead AB \$574,900

RARE FIND! PRIVATE, SECLUDED 16.11 Acres W/the Wolf Creek Winding through this Gorgeous Country Acreage 11 Min East of Edson on Pavement. Expansive Creek Frontage Winds through this Property & Boarders Crown Land. Thoughtfully Designed 2013 Built 2 Storey Home Features: 1548 sq ft, 2 Bedrooms, 2 Bathrooms, Open Concept, Laundry W/Sink, Bright Kitchen, Many Windows, Each Level W/ a Huge Master & Bathroom, 2 Pantries. Property Includes a Huge 581 sq ft Yurt W/Wood Stove, Perfect for Extra Guests or Entertaining W/Under Shelved Storage. Expansive Upper Deck W/Access to the Upper Level, Yurt, & Wood Shed. Includes Shed, Sea Can, Car Port, Outdoor Shower W/Hot Water, Firepit, & Raised Garded Beds. The Perfect Property For a Private Getaway or Start a Business W/Luxury Glaming Domes Nestled in the Woods Along the Creek. Sandy Beach, Swimming, Kayaking, Skiing, Sledding. This Property has Spectacular Scenery, Seclusion, Abundance of Wildlife, & Endless Recreational & Business Opportunities W/DIRECT CREEK Access.