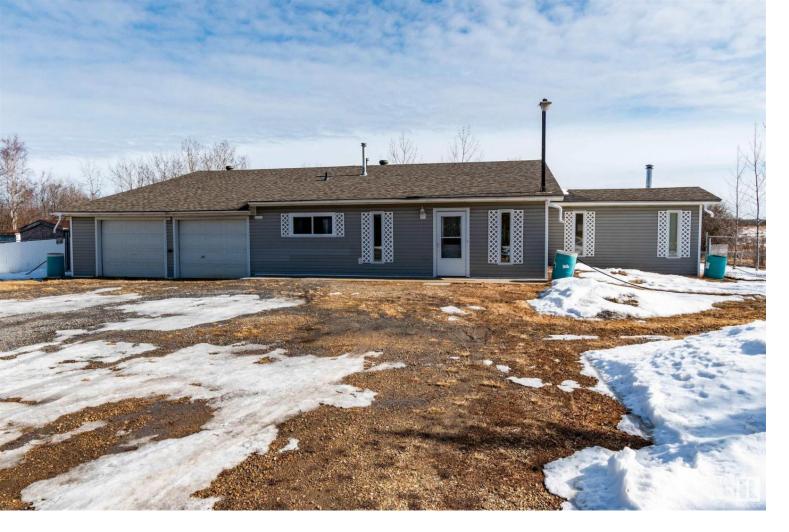

## 53355 RGE RD 214 Rural Strathcona County AB \$499,707

AFFORDABLE ACREAGE LIVING!! Situated on 8.01 acres (not in a subdivision) and located 15 minutes east of Sherwood Park! Just north of Highway 16. This amazing bungalow offers 1440 square feet with 2 bedrooms, a den and a large eat in county sized kitchen. All appliances are included plus a useable island. Large living room with lots of sunlight and a cozy 3 season sunroom. This property features an attached 2 car garage measuring 25' 9" x 23' and a heated workshop measuring 26' x 30' and an attached storage room for pets or flex use. 2 cisterns in garage and septic is a straight discharge system. Very private setting and property is partially fenced. Sea Can included. A nice little affordable retreat and a great place to call HOME. See it today! Visit REALTOR(R) website for more information.