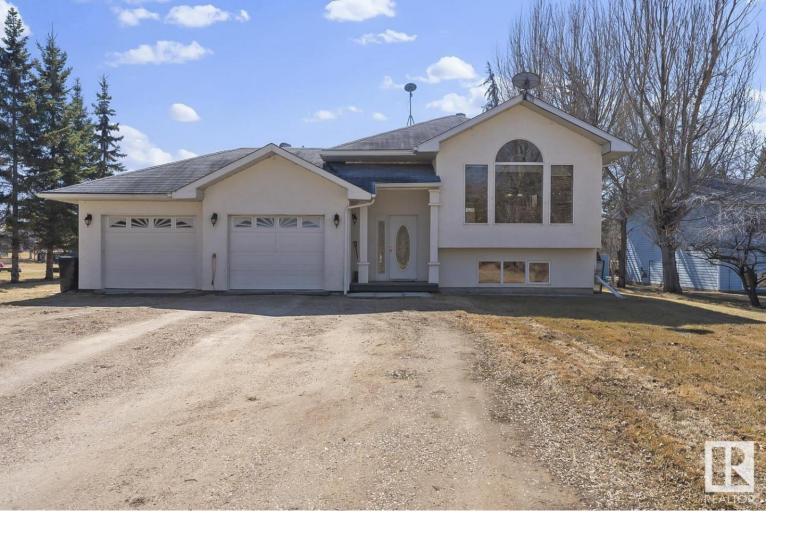

## # 534 46410 Twp Rd 610 Rural Bonnyville M.D. AB

\$419,000

Welcome to your dream home! This lovely 4 bed, 3 bath single family house in Fontaine Subdivision is priced at \$419,000. Enjoy 1,404 sqft of living space, double attached garage and a spacious .52 acre lot. Located near a golf course and beautiful Moose Lake, with walking trails and a convenient boat launch nearby. This bi-level boasts vaulted ceilings, walk-in closets, and a large fenced yard. Relax on the sun-drenched deck and retreat to the luxurious 5 pc ensuite with soaker tub. With shingles being done and a \$3000.00 FLOORING ALLOWANCE this could be your perfect home!