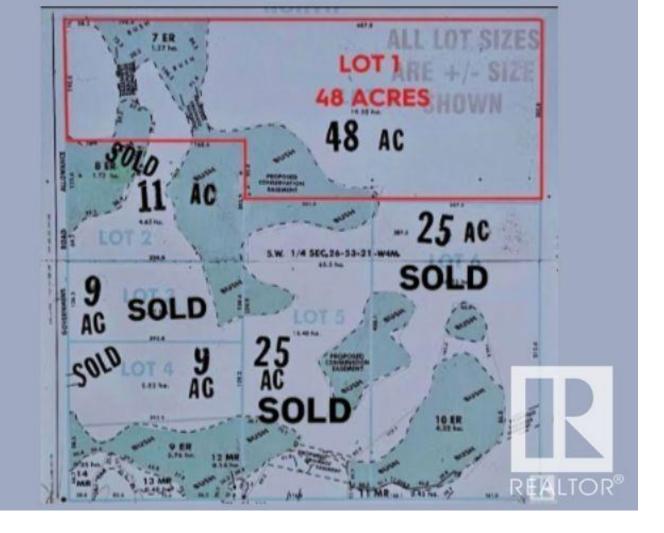

## Rural Strathcona County Alberta

\$550,000

Welcome Home! Make your dream a reality on these quiet lots and build your dream home. ONE LOT LEFT!!!! 48 Acre Lot Located on: Paved roads in Strathcona County on the corner of TWP RD 534 & RGE RD 212 15 minutes to Sherwood Park and Fort Saskatchewan Easy driving distance to the Heartland projects Additional perks include: Lots of space for a shop Extra wide driveways WIFI Power to ALL lots Gas to the property line Bring your horses, enjoy nature and the peace and quiet! (id:6769)