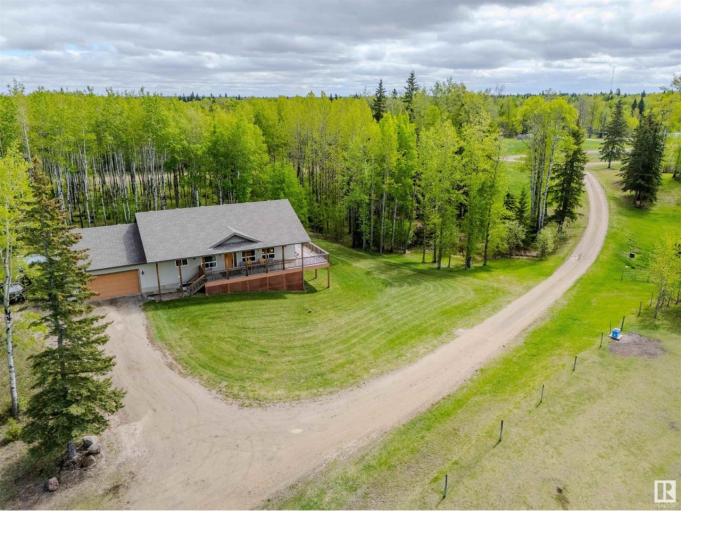

## Rural Parkland County Alberta \$749,900

This is the dream right here!! 9.6 acres OUT OF SUBDIVISION, Made for Horse Lovers!! 26 mins from Stony Plain! Fully fenced, cross fenced, in-ground horse watering systems, FULL RIDING ARENA, Tack room, heritage storage shed, and the most absolutely PICTURESQUE view To take in!! On top of that, an INCREDIBLE CUSTOM BUILT A FRAME WALKOUT BUNGALOW!! 2+2 Beds, 3 bathrooms, In FLOOR HEAT in the basement, +incredible custom features. WIDE OPEN LAYOUT, 16' high picture windows on a vaulted wood ceiling. A gas fireplace with a mantel FROM THE 1933 EDMONTON COLISEUM built w the Brick taken from the original homestead chimney (1930)!! BEAUTIFUL hardwood floors, stunning kitchen w a big island and corner pantry, FULL WRAP AROUND DECK, nothing but trees and hills to see! Basement has 2 beds and a full 4 pc bathroom, GIANT main living space w walkout windows, more than enough space to have family live Down there with their own access!! Set up for horses...just a complete parkland county DREAM!! (id:6769)