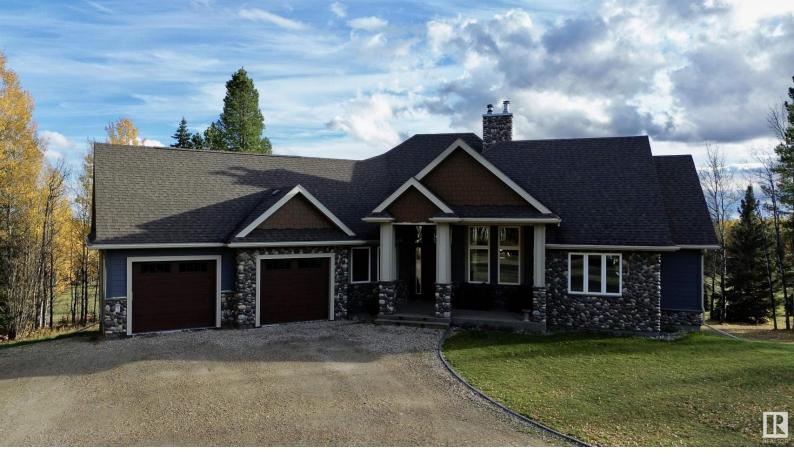

## 53415A Range Road 180A Rural Yellowhead AB \$1,450,000

Welcome to this stunning custom-built home on 26.99 acres, minutes from Edson. This property offers luxury with gorgeous views of the rocky mountains. The exterior features masonry and Hardie board siding, leading to a grand entrance. Inside, an airy living space includes a two-sided fireplace, large windows, and a covered front and back deck. The gourmet kitchen boasts custom cabinetry, quartzite countertops, a gas range and a large island. The primary suite renders a walk-in closet and a spa-like ensuite with a soaking tub and steam shower. Additional features include two secondary bedrooms with a Jack and Jill bathroom, an office and bonus room. The finished walkout basement features a bar, wood fireplace, and two additional bedrooms with access to the lower garage. The home also includes a double attached heated garage. Outside enjoy a fire pit, dirt bike track and a massive 51x75 shop with a carport completes this impressive property.