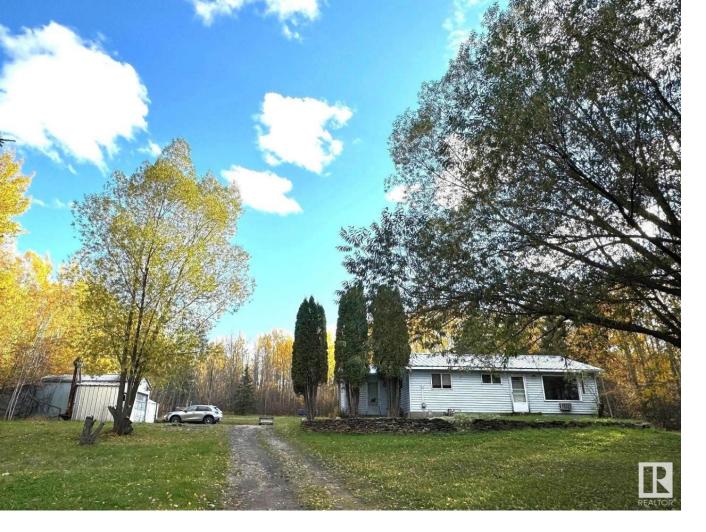

## 53420 Lt 3 Rural Parkland County AB \$239,900

Escape to Your Private Oasis! This Beautifully Treed Property Offers 4.93 Acres of Tranquility Just Minutes From Two Pristine Lakes, Perfect For Boating and Fishing. Golf Enthusiasts Will Appreciate The Nearby Courses as Well. The 1269 Sq ft Home Features a Large Country Kitchen, a Bright Living Room With Abundant Windows to Let in the Natural Light, a Generous Primary Bedroom, and a Spacious Guest Bedroom. Enjoy the Convenience of a Main Floor Laundry Room and Unwind in the Expansive Sunroom With a Cozy Woodstove. Additional Highlights Include a Power Equipped Garage, a Large Storage Shed, Well Maintained Landscaping and a Long Tree Lined Driveway For Added Privacy. Only an Approximate 40 Minutes Drive to Edmonton, the Location is Great Too! Don't Miss This Opportunity For Serene Country Living.