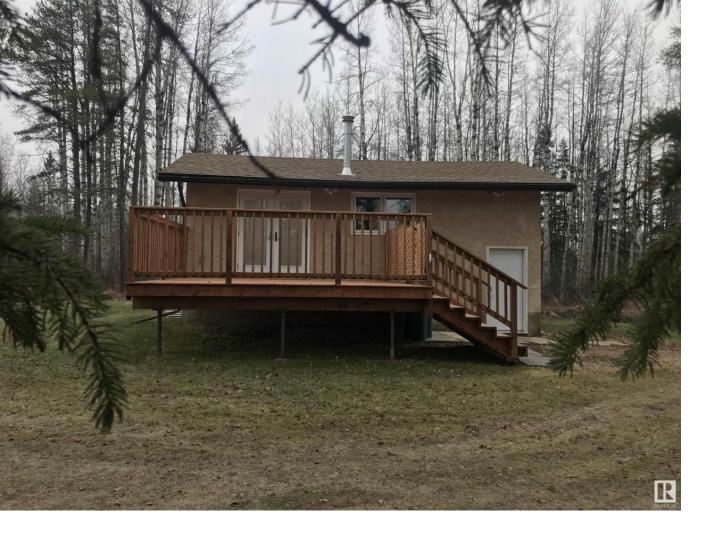

## 53430 RGE RD 113 Rural Yellowhead AB

\$265.000

This affordable charming 1971 completely redone home is sitting on 2.74 acres, has 1 bedroom, 2 bathrooms, and a basement. Upon entering the home, make your way upstairs to the bright open kitchen, dining and livingroom area. The main level also has a 4 pc bathroom. Just off the kitchen, you have patio garden doors that have you at a new 16x14 deck for entertaining or just relaxing and to enjoy the nature. Downstairs you will find the 1 bedroom with 2 pc bathroom, small family room, laundry and utility area. The yard space is private with beautiful mature trees, yard space for kids/pets to enjoy, 1 shed and lots of room for a garage/shop, and just off highway 16. a regular Perect for a family home/acreage to enjoy!!