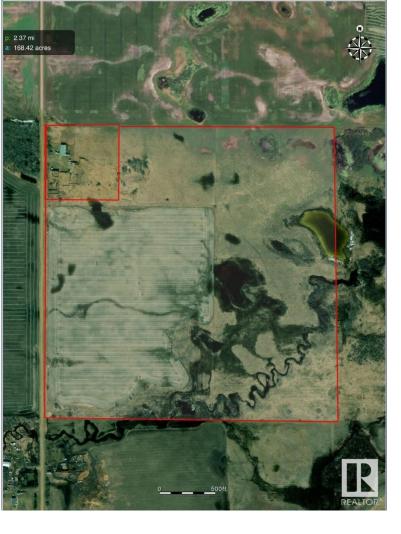

## 53431 RR154 Rural Minburn County AB

\$377,000

1 of the best value pieces of AG land currently available. 150 acres with approx. 100 acres in crop and remainder is pasture for cattle with seasonal water supply. Partially fenced / cross-fenced with separate yard-site perimeter to be established. Immediate Spring 2024 possession - no land lease in place so add to your spring business plan. This land is also currently being marketed as an 70 and 70 acre parcels. The 10 acre yard site is also for sale on MLS