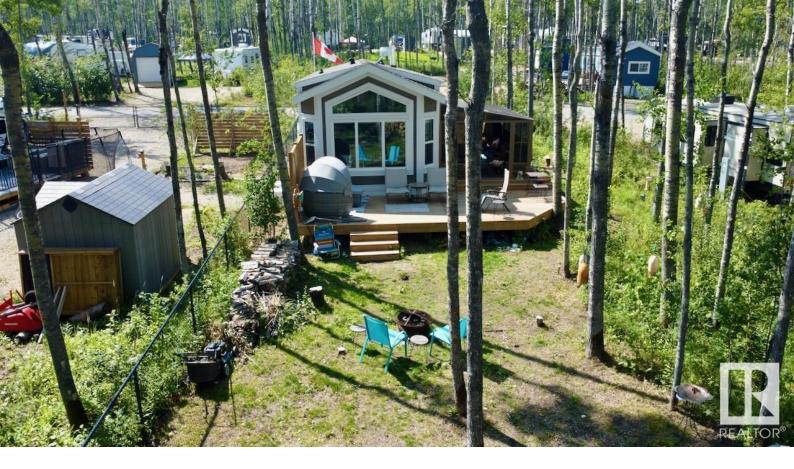

## Rural Parkland County Alberta

\$289,900

Year-round resort living is within reach at Sunset Shores on Lake Isle, just an hour west of Edmonton and north of Seba Beach. This 2022 Triple M Endeavor 2 Bedroom Park Home is designed for four-season living, making it a perfect getaway or permanent residence. With all the modern features you'd expect in a conventional home, this tiny home offers the added benefits of lower utility and maintenance costs. The spacious lot features a large wraparound deck and a 10 x 16 gazebo, seamlessly extending your living space into the outdoors. Nestled in a scenic, tranquil area away from the main resort, this property offers a perfect blend of comfort and natural beauty. Whether you're seeking a peaceful retreat or a vibrant community experience, Sunset Shores provides an ideal setting for both relaxation and adventure. Enjoy the serene surroundings, recreational activities, and the ease of living in a home that is both efficient and stylish. Don't miss the opportunity to own this unique property! (id:6769)