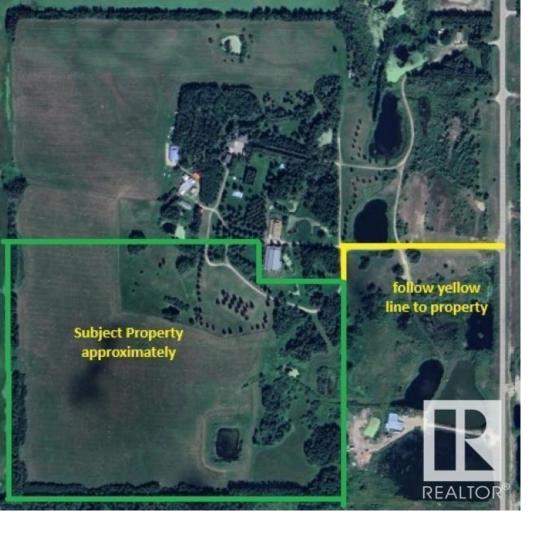

## Rural Lac Ste Anne County Alberta

\$449,000

52 Acres of Prime Farmland - Perfect for Your Country Dream Discover the freedom and tranquility of country living on this beautiful 52-acre parcel in Lac Ste. Anne County. Ideally situated just 10 minutes from both Stony Plain and Onoway, this exceptional property offers the best of rural serenity with city convenience. Accessible by paved roads all the way, the land is primarily open farmland--ideal for building your dream home, starting a hobby farm, or simply enjoying as a recreational escape. Enjoy the privacy of the countryside with natural shelter from mature trees lining the southern border. Multiple prime building sites provide flexibility for your vision, whether you're planning a home, cabin, or weekend retreat. Power and natural gas are conveniently located near the property line, making future development even easier. This is a rare opportunity to own a sizable, versatile piece of Alberta land in a great location. Build, farm, relax, or invest--the choice is yours. (id:6769)