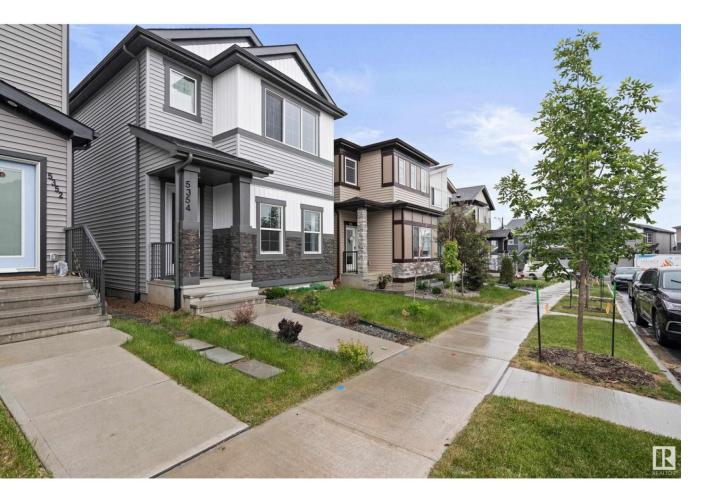

## Edmonton Alberta \$498,900

Welcome to life in Kinglet Gardens! a vibrant new community just steps from Big Lake's serene trails and a stunning natural pond right on your block! This bright and beautifully finished 1,500 sq ft home with 9' and 10' ceilings throughout, offers 3 bedrooms and 3 bathrooms across two spacious levels. The heart of the home is the sun-soaked kitchen featuring gleaming quartz countertops, a showpiece peninsula, and stainless steel appliances -- perfect for family meals or weekend entertaining! Step outside to your brand new deck overlooking a fully fenced backyard, complete with handy shed-style storage below -- ideal for keeping your outdoor gear or equipment, tidy. The double detached garage is freshly built, and everything from the landscaping to the new fence says turnkey. Big Lake and Lois Hole Park are just a short bike ride away! Thoughtful finishes throughout, a warm, natural setting just outside your door, beautiful walking paths, this is more than a home -- don't miss this amazing opportunity! (id:6769)