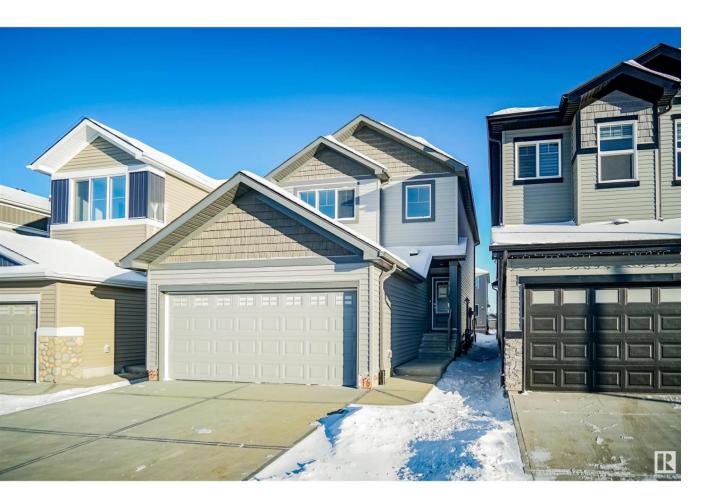

## Edmonton Alberta

Welcome to the Sampson built by the award-winning builder Pacesetter homes and is located in the heart of Marquis and just steps to the neighborhood park and River valley. As you enter the home you are greeted by luxury vinyl plank flooring throughout the great room, kitchen, and the breakfast nook. Your large kitchen features tile back splash, an island a flush eating bar, quartz counter tops and an undermount sink. Just off of the kitchen and tucked away by the front entry is a 2 piece powder room. Upstairs is the master's retreat with a large walk in closet and a 4-piece en-suite. The second level also include 2 additional bedrooms with a conveniently placed main 4-piece bathroom and a good sized bonus room. This home also has a side separate entrance perfect for future development. Close to all amenities and easy access to the Henday. \*\*\* This home is under construction and the photos used are from the same exact built home but colors may vary, slated to be complete this March of 2025 \*\*\* (id:6769)