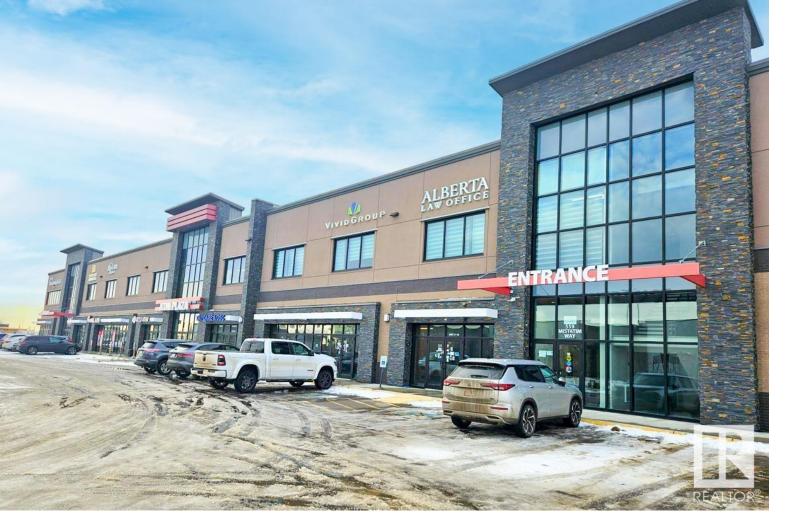

## Edmonton Alberta \$379,960

Strategically located at the corner of Mark Messier Trail and 137 Avenue within the newly developed 30-Acre Northwest Crossing, providing prime visibility and exposure. A comprehensive hub for medical and professional services. Conveniently located near restaurants, shopping, childcare, and other essential amenities. Features a modern elevator. Abundant surface parking at both the front and rear of the building. (id:6769)