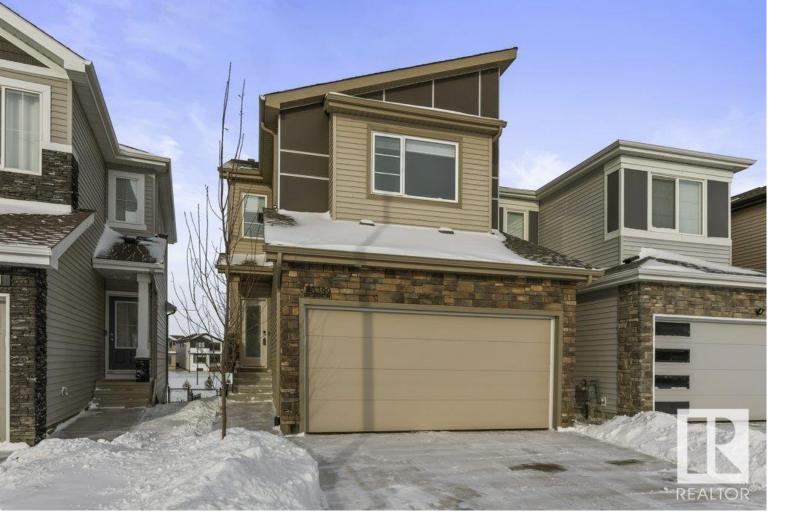

## Edmonton Alberta

\$629,900

This immaculate 2074 sq. ft. two-storey home offers the perfect blend of elegance and functionality. Nestled on a serene POND, it features a WALKOUT BASEMENT that provides stunning views and direct outdoor access. The main floor is highlighted by sleek VINYL PLANK flooring and an open-concept layout designed for entertaining and everyday living. The kitchen boasts UPGRADED APPLIANCES, a spacious ISLAND, modern backsplash, QUARTZ COUNTERTOPS and a WALK-THROUGH PANTRY. The great room features a cozy ELECTRIC FIREPLACE and large windows framing the picturesque pond views. Upstairs, you'll find 3 generously sized bedrooms, including a luxurious primary suite with a private ensuite and walk-in closet. A bright BONUS ROOM and convenient SECOND-FLOOR LAUNDRY complete this level. Nestled in a prime pond-side location, this home offers a serene retreat while remaining close to all amenities. Enjoy the peaceful pond views or unwind in the elegant interior—this property perfectly balances comfort and style! (id:6769)