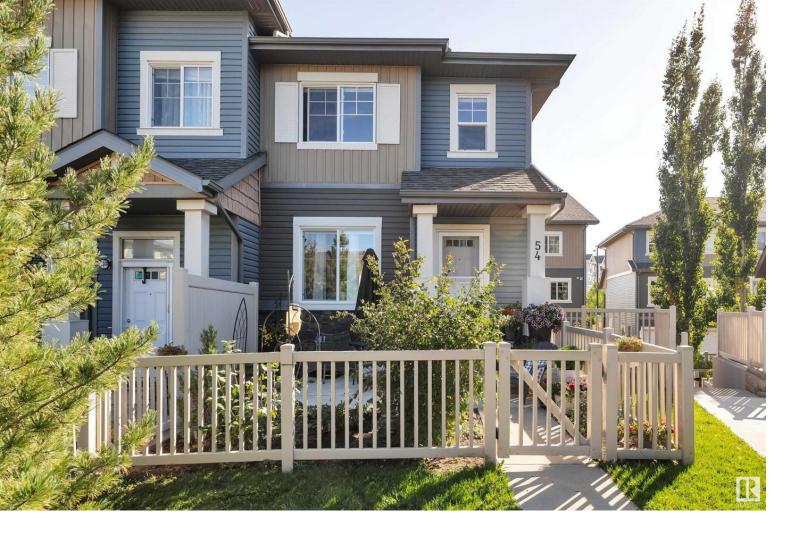

## 1030 CHAPPELLE Boulevard 54 Edmonton AB

\$349,900

Located in SW Chappelle area of Edmonton,AB close to schools ,shopping areas ,Chappelle amenities across the street~ ice rink,spray park & social centre. This well maintained 2014, total 1448 SQ FT 3 bedroom, 2.5 bathroom townhouse is move in ready! The quiet end unit faces the common courtyard w/ a fenced garden area. Walk into the open concept living room with newer engineered laminate (2022) ,fresh paint and fireplace to embrace the beauty of the home . The spacious kitchen with granite counters, under the cabinet lightening has an additional island with loads of cupboard space throughout. Two breakfast bars plus a dining room are available for all your guests to enjoy. Off the living room is a 2 pc upgraded bath on main floor. Newer carpet upstairs w/ 3 bedrooms ,2 full bathrooms ,walk in closet in primary bedroom. Finished basement with laundry room, utility room behind sliding barn door . Mud room to the double car attached garage w/additional storage. Water softener included .