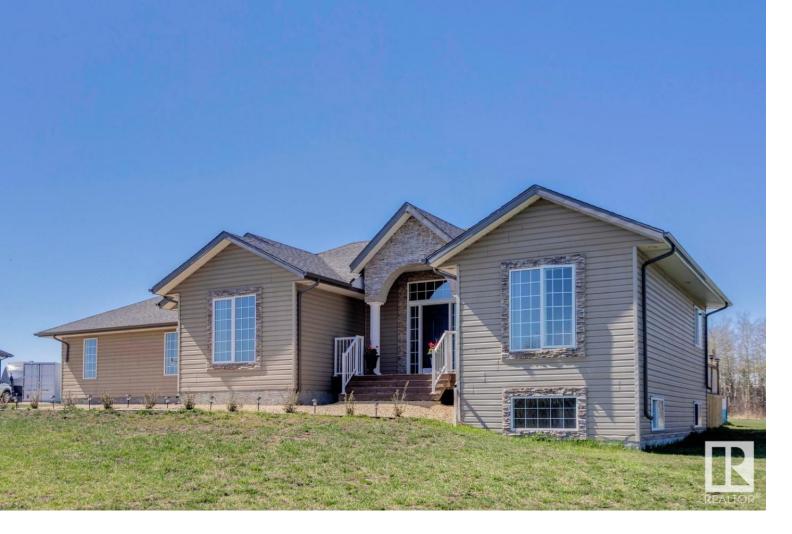

## Rural Beaver County Alberta

Custom built 1495 sq/ft bungalow in the desirable community of Carey Ridge Estates, just 20-30 minutes from Sherwood Park, Edmonton, Nisku, and Camrose. Main floor welcomes you with a huge great (living) room with vaulted ceiling, oak hardwood, and floor to ceiling- stone faced gas fireplace. Main floor also features a country sized kitchen with bright white cabinetry, tiled backsplash, pot lights, and eating bar. Lots of windows in dining area and access to your two-tiered, north facing deck with a built in above ground pool. Primary bedroom with 5 piece ensuite featuring his/her sinks, 2nd and 3rd bedroom, and 4 pc bathroom complete the main floor. Basement is partly finished with bathroom, laundry, bedroom, den, and family room. Includes all the bathroom fixtures and doors onsite. Home with two car heated attached garage is nicely situated on a sloping, pie shaped lot with a beautiful view of countryside and sub-division. Welcome home! (id:6769)