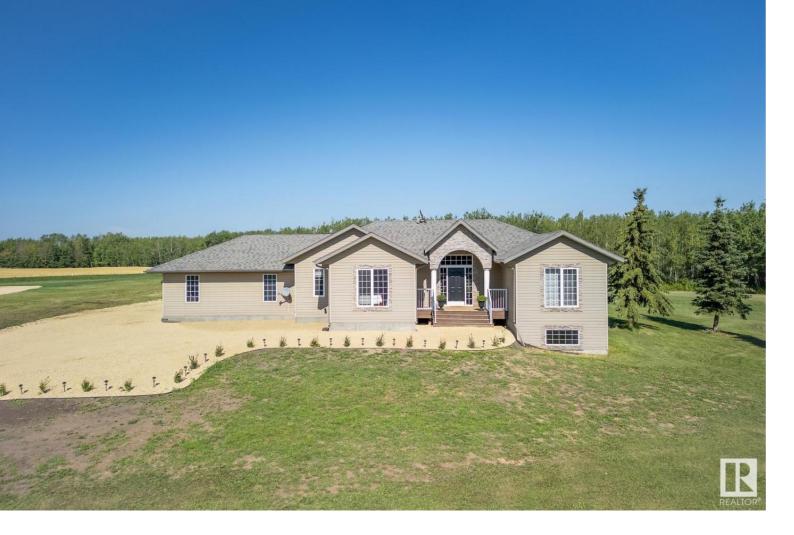

## 54 20508 Township Road 502 Rural Beaver County AB

\$634,900

Welcome to Carey Ridge Estates! This beautifully spacious 2.5 acre lot is situated in one of the most desirable areas of the subdivision. There's plenty of space for all of your toys on one of the largest lots in Carey Ridge, where you will be able to enjoy all of the perks of acreage living. Only 25 mins east of Sherwood Park this modern Bungalow boasts 3 large bedrooms up, 1 one bedroom down, open kitchen-dining-living room floor plan, ceramic tile and hardwood floors, vaulted ceiling, fireplace, large deck surrounding the relaxing pool, and double garage. The partially finished basement offers plenty of potential for a mancave, theatre room or a space for your guests when they visit for the holidays. Sit and enjoy the gorgeous sunrise and sunset on this peaceful country paradise.