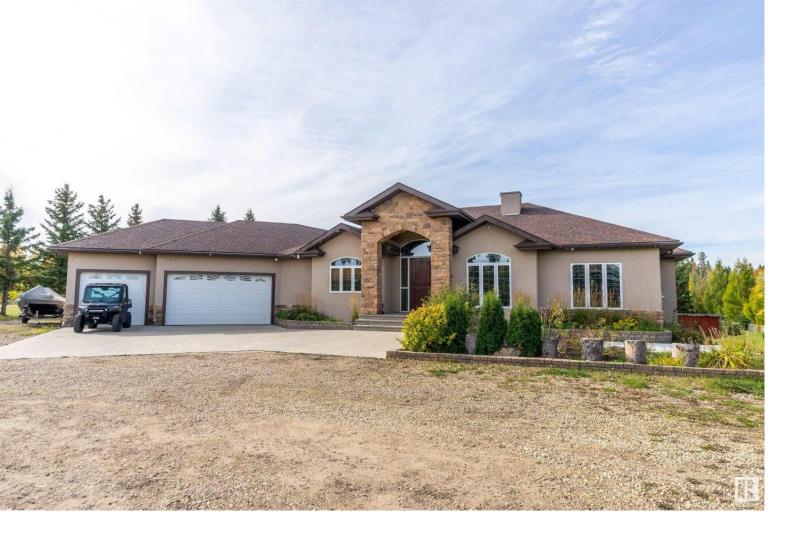

## 54 242075 TWP RD 472 Rural Wetaskiwin County AB

\$850,000

Discover your serene retreat in this beautiful bungalow, nestled on a sprawling 3.71-acre lot that backs onto a tranquil creek. Enter to an inviting open-concept living space that seamlessly connects the living room, dining area, and kitchen, perfect for entertaining. The main floor features convenient laundry, a cozy den, two bathrooms, a guest bedroom, and a luxurious primary suite with a walk-in closet and elegant ensuite with a soaker tub. Descend the winding staircase to the walk-out basement, which includes a large recreation room, family room, three additional bedrooms, and two bathrooms, providing ample space for family and guests. Step outside to the expansive back deck, ideal for enjoying picturesque views. The heated triple car garage adds functionality to this stunning home. Conveniently located just a 10-minute golf cart ride from Pipestone Link Golf Course and minutes from Millet, this property perfectly balances rural tranquility and accessibility.