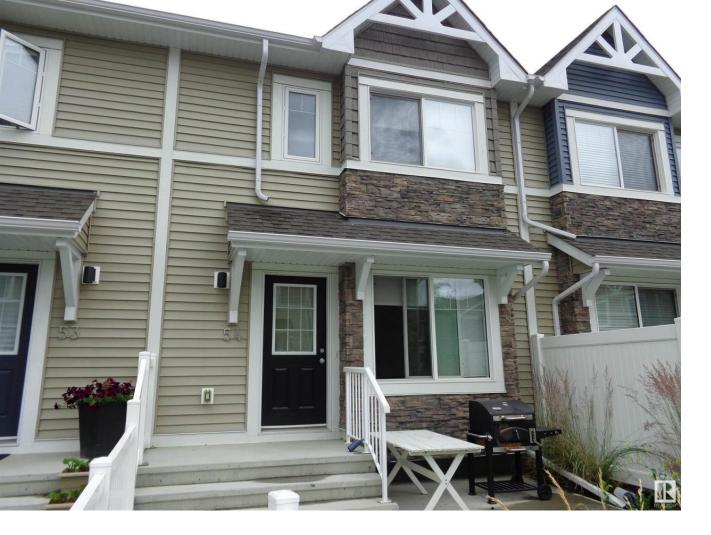

## Edmonton Alberta

\$299,900

Comfort & efficiency! Exciting Newer Location FACING on to Green Parkland. This 1134 Sqft newer 2 Storey Townhouse built by Landmark Homes puts you in the mature community of Kernohan. \*Enjoy quick access to the Yellowhead & Henday, to transit and shopping, the neighborhood schools, nearby parks, playgrounds and TREES in front of your front yard! \*3 bedrooms and 2 bathrooms upstairs. Main floor features PEACEFUL NATURE VIEW from the spacious living room. \*Stainless steel appliances and the large kitchen & main floor laundry and convenient two piece bathroom, & a brand new tankless hot water system! \*No lawns and no snow removal. Your car stays out of the weather in a DOUBLE ATTACHED GARAGE. \*This is a really nice lifestyle! (id:6769)