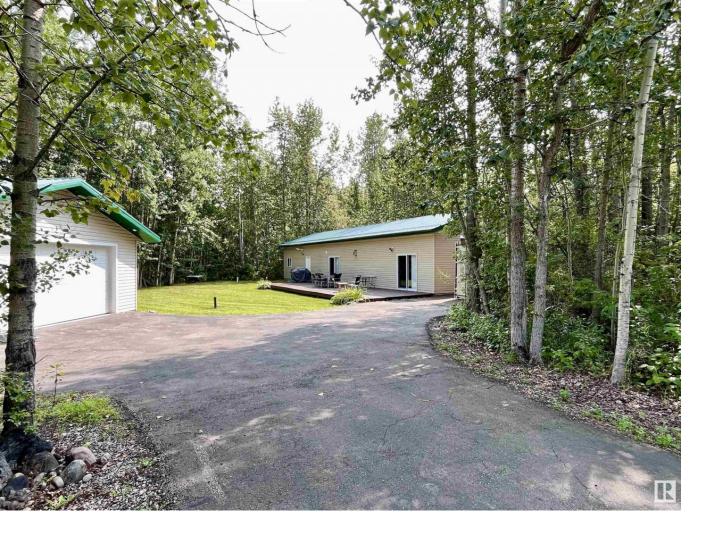

## 4224 TWP RD 545 Rural Lac Ste. Anne County AB

\$374,702

SHORT WALK TO THE LAKE...4 BEDROOM, 2 BATHROOMS....ALMOST 1800 SQUARE FEET...THIS IS SUCH A COOL LIFESTYLE SPOT....ENJOY COTTAGE LIFE....THIS YEAR ROUND CABIN WILL CREATE SO MANY MEMORIES...JUST 45 TO EDMONTON... ~!WELCOME HOME!~ Totally wrapped in trees you pull in... Oversized double car garage on your left to park the toys ( even a sea can for more storage to your right. The cabin is deceivingly big; TALL WALLS/ WHICH MAKE IT SO NICE. HUGE DECK OUT FRONT.. and this cabin invites you into the Large entrance with lots of space to gear up, and greet visitors. The great room areas warmed with a corner gas fireplace, and will accommodate all your friends and family. The cute kitchen is totally functional and creates the heart of the cabin. The bedrooms are all generous in sizes, and function in design. The area has tons of trails, lake access just a short walk away, & more/. You can also sit out by your fire pit to enjoy the stars at night.