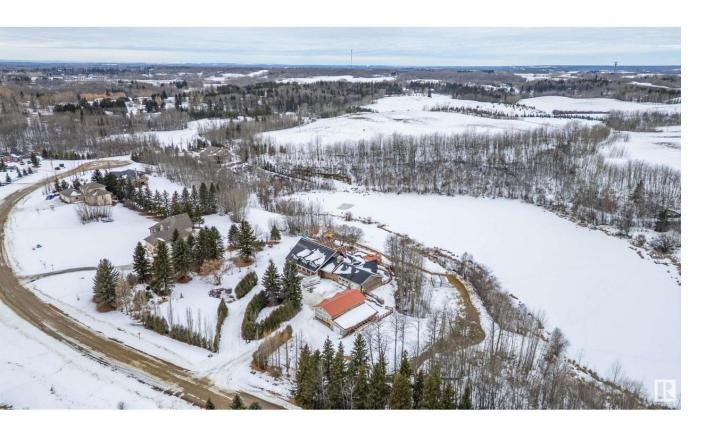

## Rural Parkland County Alberta

\$420,000

Calling all BIG DREAMERS, DIAMOND-IN-THE-ROUGH SEEKERS, and INVESTMENT OPPORTUNISTS! This unique property is in a perfect location just 8 paved minutes from Spruce Grove, and overlooking a picturesque lake...the potential here is unmatched. Opportunity is knocking, will you answer? Sadly though, this incredible home has had extensive fire damage (as seen in the photos) and will require substantial work to potentially render it livable again. Or, start from scratch and make your dream home a reality in this beautiful setting - with a quad detached shop in place that remains fully intact. If you're not afraid of a challenge, this could be the project you've been waiting for! \*\*DISCLOSURE: FIRE DAMAGE - PROPERTY BEING SOLD AS/IS, WHERE IS, WITH NO REPRESENTATIONS/WARRANTIES\*\* (id:6769)