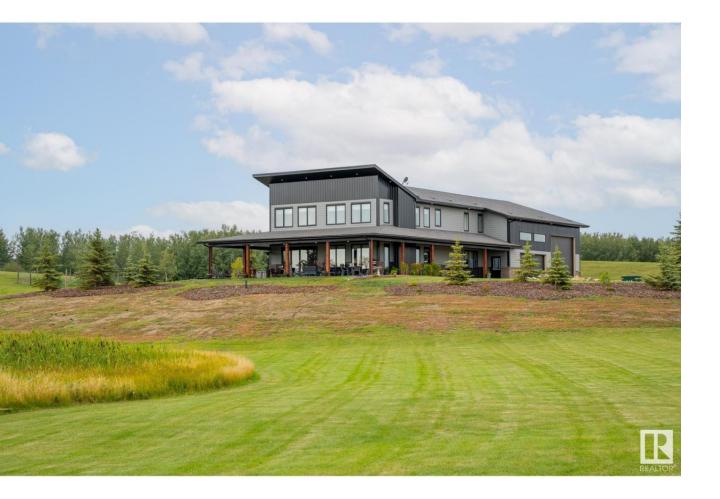

## Rural Strathcona County Alberta

\$1,399,998

ONE OF A KIND OPPORTUNITY, BARNDOMINIUM style 2 storey home with attached garage/shop. This home is located minutes from Ardrossan and Sherwood Park. THIS PROPERTY IS SPECTACULAR, and a must see. Attached garage is 45' X 50', enough room for toys, RV, equipment etc. Includes gym space, bathroom and storage with mezzanine & equipped with 220 amp power! This home is stunning with vaulted ceilings and windows surrounding this open concept home allowing amazing natural light with views out to your 2000 sq ft. wrap around patio! Main level incl. huge chefs kitchen with island, upgraded appliances, quartz countertops, WI butlers pantry, family room, F/P, massive laundry, 2 beds and a full bath. 2nd level features bonus room, 3 beds incl primary with large WI closet and 5 piece spa like ensuite. 13.86 acres of land for whatever hobbies/animals you have plus a golf green! Home is immaculate and unique with so many built ins and upgrades you have to experience in person. Ready for a new family and new adventures! (id:6769)