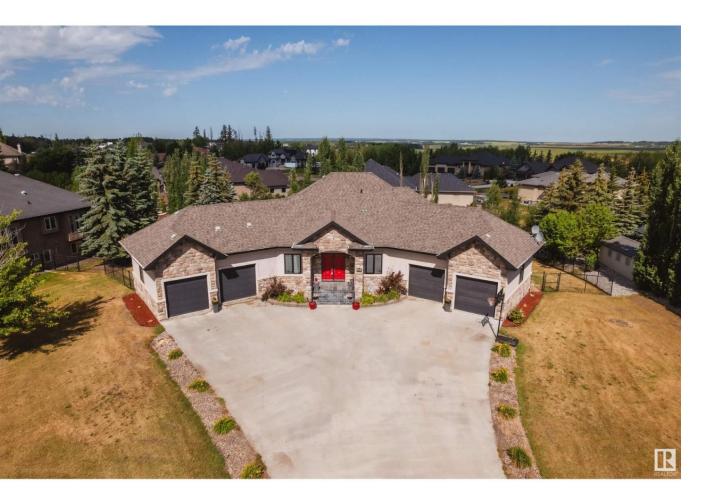

## Rural Parkland County Alberta

Welcome to Lake Ridge Estates and this CUSTOM built WALKOUT BUNGALOW with 4 car garage and POOL on .60 acres. Featuring 3982 sq ft of living space, grand paved driveway to house, spacious front entry, Laundry room in mudroom with access to first set of double garage, hardwood floors leading you to 2 spacious bedrooms with jack and jill bathroom on one side with second access to your second double attached garage. Private Primary bedroom with walk in closet, SPA LIKE 5 piece ensuite and private access to your back balcony! Open concept kitchen with ISLAND, all appliances, corner pantry, GRANITE countertops, slate tiles, dining area, deck living room & gas fireplace. Fully finished basement features IN FLOOR HEATING, 2 additional bedrooms, 4 piece bathroom , wet bar, office, games area, living room with second gas fireplace, large storage room. Walkout into your private backyard completely fenced and landscaped, gazebo with hot tub, fire pit and your private POOL surrounded by nature. Must see! (id:6769)