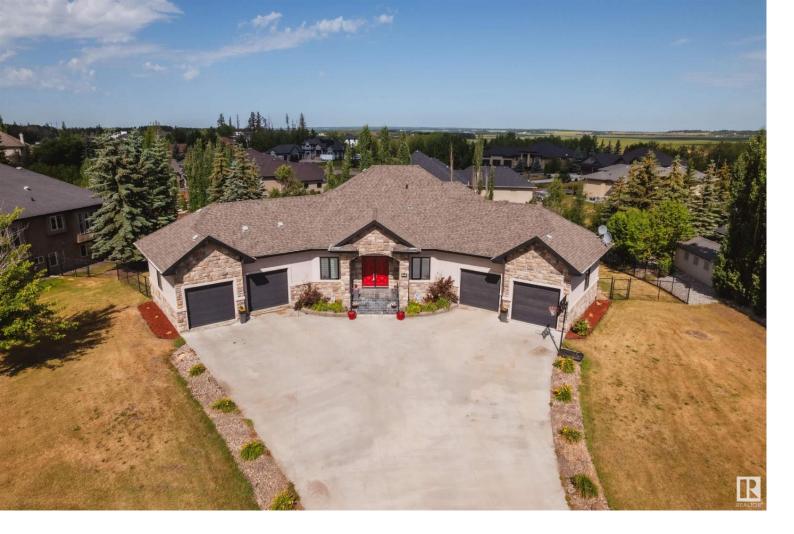

## 53217 RGE RD 263 54 Rural Parkland County AB

\$995,000

Welcome to Lake Ridge Estates and this CUSTOM built WALKOUT BUNGALOW with 4 car garage and POOL on .60 acres. Featuring 3982 sq ft of living space, grand paved driveway to house, spacious front entry, Laundry room in mudroom with access to first set of double garage, hardwood floors leading you to 2 spacious bedrooms with jack and jill bathroom on one side with second access to your second double attached garage. Private Primary bedroom with walk in closet, SPA LIKE 5 piece ensuite and private access to your back balcony! Open concept kitchen with ISLAND, all appliances, corner pantry, GRANITE countertops, slate tiles, dining area, deck living room & gas fireplace. Fully finished basement features IN FLOOR HEATING, 2 additional bedrooms, 4 piece bathroom , wet bar, office, games area, living room with second gas fireplace, large storage room. Walkout into your private backyard completely fenced and landscaped, gazebo with hot tub, fire pit and your private POOL surrounded by nature. Must see!