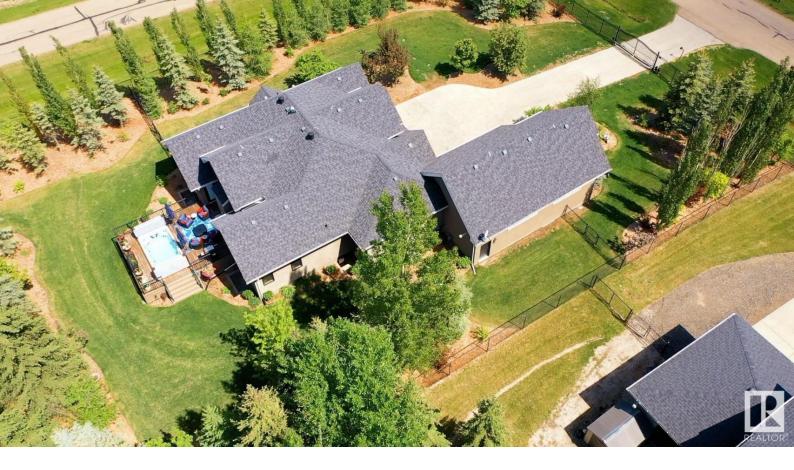

## 54 53305 RGE RD 273 Rural Parkland County AB

\$1,249,000

SANCTUARY SETTING. Minutes from Edmonton & Spruce Grove in ATIM CREEK SPRINGS ESTATES! Custom-built bungalow nestled on a 1 ACRE GATED lot featuring countless trees. Over 4600 sqft of spectacular detailed living space. \$150K in RECENT UPGRADES include: New boiler & HWT, brand new driveway & aggregate steps, Iron Removal water system, newer washer/dryer, CUSTOM MILLWORK, 20' vaulted ceilings, sundrenched great room w/ stone f/p & BRAZILIAN WALNUT FLOORS. Granite chef's kitchen w/ professional series appliances including 6 burner gas stove, Sonora stone backsplash, Obsidian stained cherrywood cabinets, brushed BRONZED FIXTURES, island, walkthrough pantry, large eating nook w/ access to your private deck & built in SWIM SPA. Dining room with coffered ceilings, main floor office, huge primary bedroom w/ spa inspired, steam shower en-suite & W/I closet. Lower level has 2 rec rooms, cork floor gym, 2 large bedrms & RADIANT IN FLOOR HEATING. Oversized triple heated garage & artesian well make this a home 10/10!