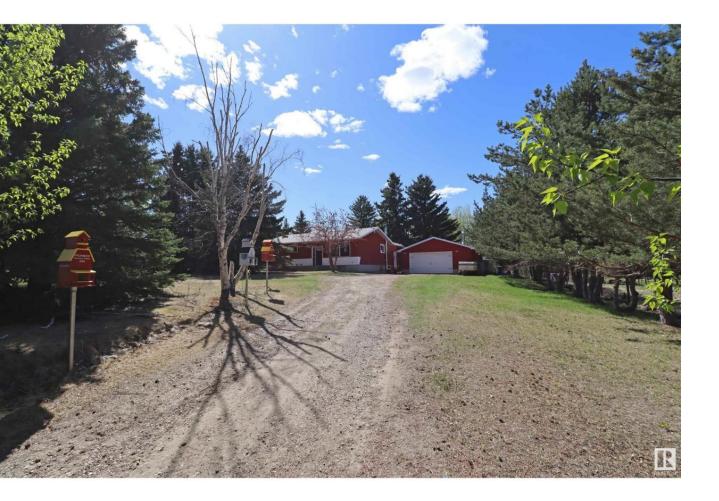

## Rural Parkland County Alberta

Don't pass up this incredible opportunity to own a well maintained acreage only 10 minutes from Town located in the Muir Lake School catchment! The possibilities are seemingly endless for this private 2.99 acre lot situated on a corner with TWO access driveways. The east driveway leads to the heated and insulated 26' x 28' garage, and the renovated 4 bedroom bungalow surrounded my manicured grounds and mature trees. Inside you'll find a modern kitchen, open concept dining and living rooms, and a huge and very functional mudroom addition. The basement is developed with an osburn wood stove in the family room, a dedicated laundry room, full bath, and the 4th bedroom. The gated north driveway currently leads to extra parking and wood storage with room to expand! Bring your horses, park your trailers, maybe even build a shop or barn out of the way of the family home! Septic tank and field are less than two years old. New well in 2002! Minutes to Chickakoo Lake Recreation area too! (id:6769)