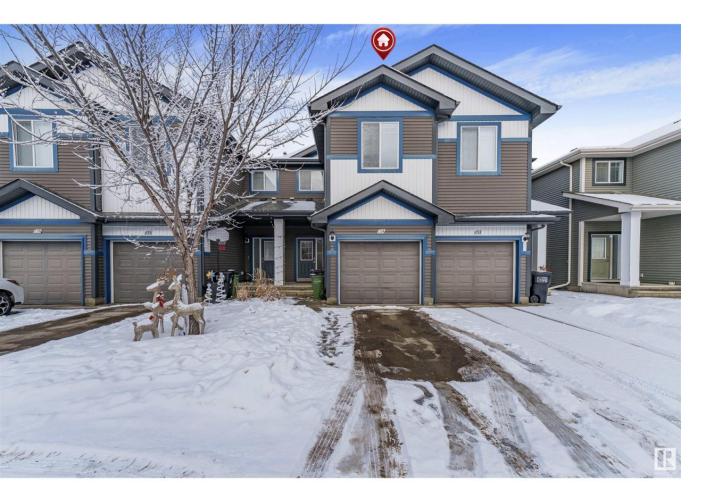

## Edmonton Alberta

Welcome to this well maintained elegant townhouse situated in the vibrating community of ROSENTHAL! Front of the home has a charming covered deck ideal for barbecuing. As you enter the unit, you will notice the OPEN FLOORPLAN and NATURAL LIGHT gracing the main level with 9 FEET CEILING. Living area is PERFECT for entertaining OR cozy nights in! With a CENTER-STYLE KITCHEN complete w/STAINLESS STEEL APPLIANCES, MODERN CABINETRY, & an ISLAND for ADDITIONAL SEATING/STORAGE. Upstairs you will find the Primary suite with an ensuite and walk-in closet. Two additional spacious bedrooms, a full 4-pc bath, and a convenient upper-level laundry. Basement is fully finished with great sized REC room, wet bar, projector with 5 speakers to enjoy your personal time. There is plenty visitors parking for all of your guests. This home is located close to the future Rec Center, Costco, WEM, Children playground, spray park and Whitemud drive. Perfect for first time home buyers or investment. (id:6769)