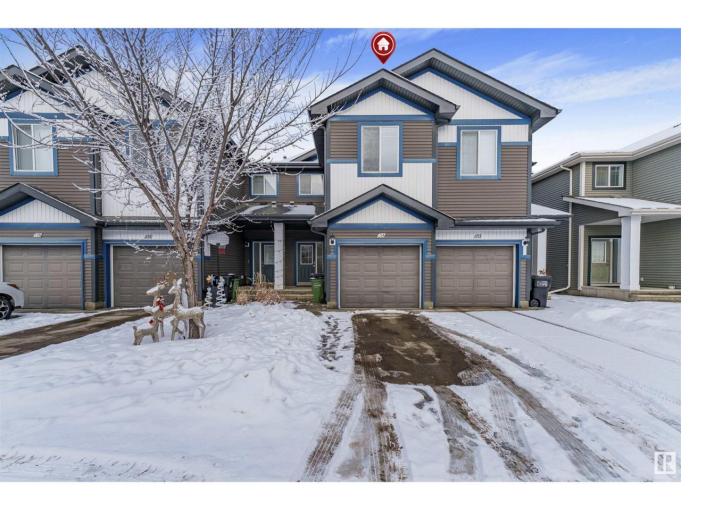

## Edmonton Alberta

\$364,900

Welcome to this well maintained elegant townhouse situated in the vibrating community of ROSENTHAL! Front of the home has a charming covered deck ideal for barbecuing. As you enter the unit, you will notice the OPEN FLOORPLAN and NATURAL LIGHT gracing the main level with 9 FEET CEILING. Living area is PERFECT for entertaining OR cozy nights in! With a CENTER-STYLE KITCHEN complete w/STAINLESS STEEL APPLIANCES, MODERN CABINETRY, & an ISLAND for ADDITIONAL SEATING/STORAGE. Upstairs you will find the Primary suite with an ensuite and walk-in closet. Two additional spacious bedrooms, a full 4-pc bath, and a convenient upper-level laundry. Basement is fully finished with great sized REC room, wet bar, projector with 5 speakers to enjoy your personal time. There is plenty visitors parking for all of your guests. This home is located close to the future Rec Center, Costco, WEM, Children playground, spray park and Whitemud drive. Perfect for first time home buyers or investmen (id:6769)