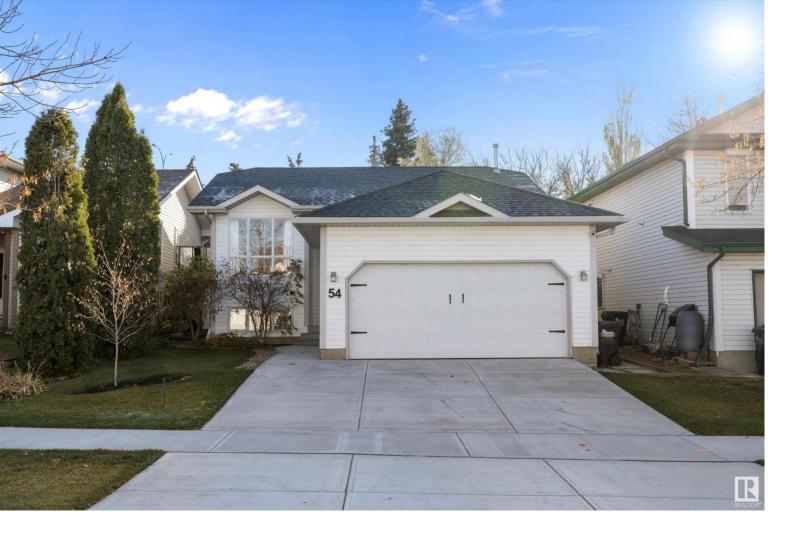

## 54 BLUEBERRY Crescent Sherwood Park AB

\$499,900

Welcome to 54 Blueberry Crescent located in the highly desirable Clarkdale Meadows neighborhood of Sherwood Park. This delightful 3 bed, 3 bath bi-level home perfectly combines comfort and style. The upper level features vaulted ceilings, hardwood flooring and newly installed vinyl plank in the primary bedroom. Kitchen appliances updated in 2020. The lower level serves as a true retreat, complete with a spacious wet bar and a cozy wood-burning stove, ideal for entertaining. It also includes a versatile bedroom currently used as an office, a large laundry room, and brand-new vinyl plank flooring throughout. Step outside to your private backyard oasis, featuring a relaxing hot tub with an outdoor TV, a Tiki bar for summer gatherings, a fire pit for cozy evenings, and a large storage shed. Surrounded by mature trees, this backyard offers exceptional privacy. Recent updates include a HWT replaced in 2022, AC, heated garage with stylish epoxy flooring, new concrete extended driveway++ Over \$60000 in upgrades!