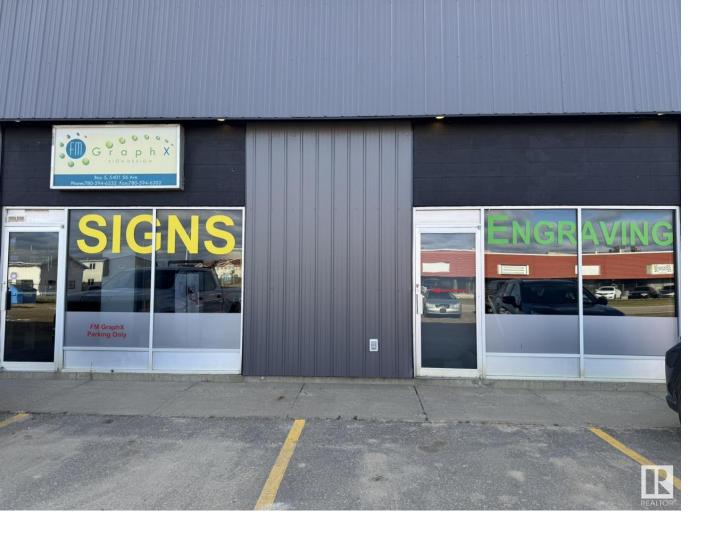

## 5401 56 Avenue Cold Lake AB

\$134,900

FM Graphx is a well-established, revenue-generating signage business in the Cold Lake area, known for its strong client base and stellar reputation. With years of experience, it has become a trusted name in the community, providing a wide range of quality signage solutions for businesses and individuals alike. This turnkey operation comes complete with all the necessary equipment, stock, and materials to continue operations seamlessly. The current owner is committed to providing a smooth transition and is willing to stay on for training, ensuring a successful handover and continued growth in this thriving market.