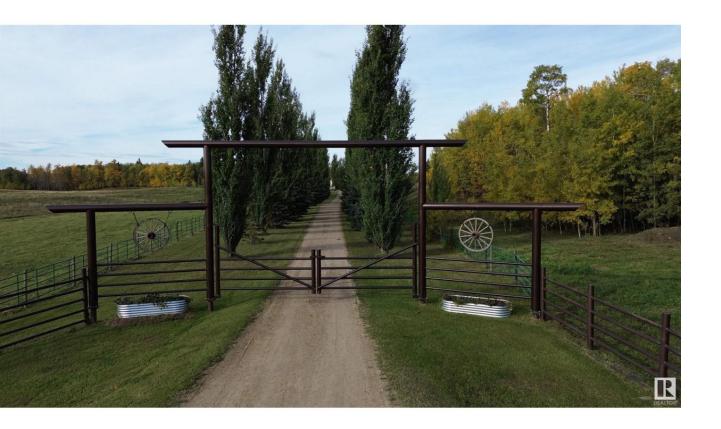

## Rural Lac Ste Anne County Alberta

\$1,389,000

Secluded 160-acre (1/4 section) fully fenced property w/an INDUSTRIAL-BUILT SHOP & spacious 1917 SqFt WALKOUT bungalow overlooking the pastures. Located 7 km north of WABAMUN & 25 minutes west of STONY PLAIN. Currently a bison farm, the land is ideal for cattle, horses, or other livestock. Enter through industrial-scale steel gates & follow the tree-lined driveway. The shop includes two sections (60' x 36' & 60' x 16'), a newer boiler heating system w/in-floor heat, 14' x 14' doors, polyaspartic flooring, & a shop bathroom. The home features 3 bedrooms upstairs, 1 bedroom plus a den downstairs, ICF construction & foundation, 10' ceilings on the main floor, granite counters, high kitchen cabinets, a wood-burning stove, heated floors in the basement & garage, newer boiler systems, a hybrid metal roof, & a no-maintenance steel-framed deck. The entire property is perimeter-fenced w/page wire or 4-strand barbed wire & multiple paddocks. Drilled well for water & septic tanks & discharge for sewer. (id:6769)