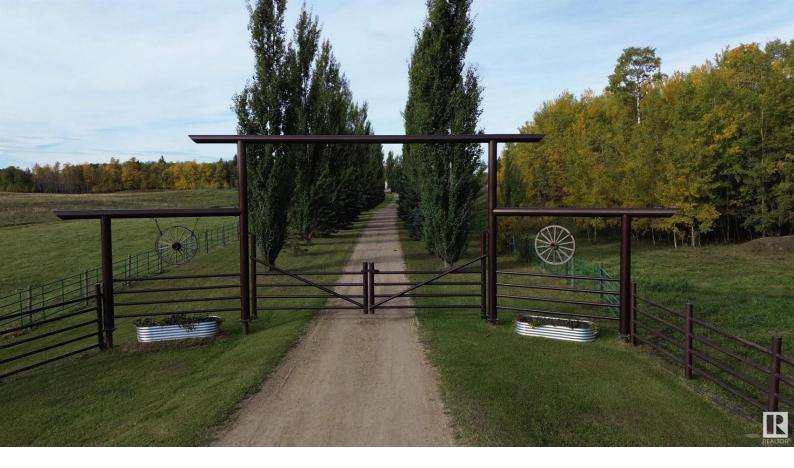

## 54010 RGE ROAD 41 Rural Lac Ste. Anne County AB \$1,389,000

Secluded 160-acre (1/4 section) fully fenced property w/an INDUSTRIAL-BUILT SHOP & spacious 1917 SqFt WALKOUT bungalow overlooking the pastures. Located 7 km north of WABAMUN & 25 minutes west of STONY PLAIN. Currently a bison farm, the land is ideal for cattle, horses, or other livestock. Enter through industrial-scale steel gates & follow the tree-lined driveway. The shop includes two sections (60' x 36' & 60' x 16'), a newer boiler heating system w/in-floor heat, 14' x 14' doors, polyaspartic flooring, & a shop bathroom. The home features 3 bedrooms upstairs, 1 bedroom plus a den downstairs, ICF construction & foundation, 10' ceilings on the main floor, granite counters, high kitchen cabinets, a wood-burning stove, heated floors in the basement & garage, newer boiler systems, a hybrid metal roof, & a no-maintenance steel-framed deck. The entire property is perimeter-fenced w/page wire or 4-strand barbed wire & multiple paddocks. Drilled well for water & septic tanks & discharge for sewer.