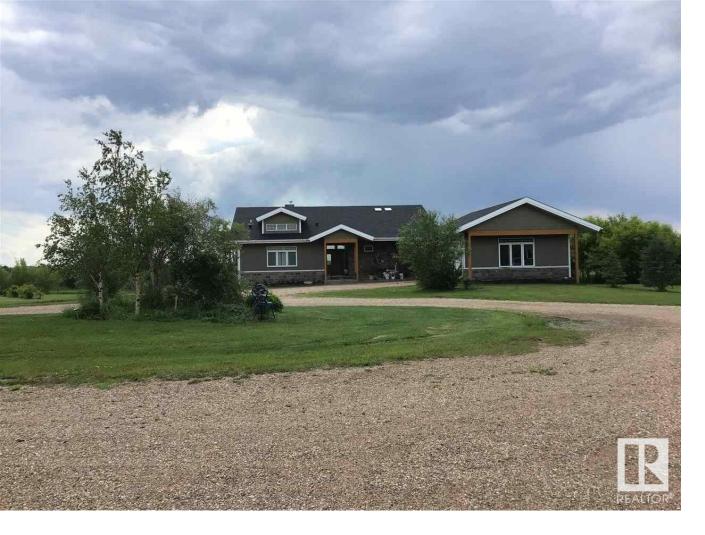

## Rural Minburn County Alberta

\$1.190.000

Custom built 4042 Sq ft of living space - 2021 upper level- Walkout Bungalow backs onto Spring Creek 15 Minutes North of Vegreville . Upon entering this amazing home you will be greeted by a wide open Foyer with Light Emperado polished marble , A Great Room with 18' soaring ceilings, Hardwood floors, Gas fireplace with floor to ceiling Travertine . Loads of windows illuminate a Gorgeous Kitchen with Top quality Appliances , Overstated cabinets, Huge 10 ft x 6 ft Island with Granite Tops , dining room surrounded by windows & patio doors that access a massive deck . The master suite has 2 Walk in Closets , 5 Piece en-suite & a Patio Door to a covered deck. The fully finished walkout basement has 2 large bedrooms with walk-in closets and 4 piece en-suites . Huge recreation room , cold room , storage & a large laundry room Fully wheelchair accessible. A  $40' \times 100'$  shop is 100% dry walled &insulated steel clad exterior with in-floor heat, floor drains, hot water on demand on its own well & septic Tank (id:6769)