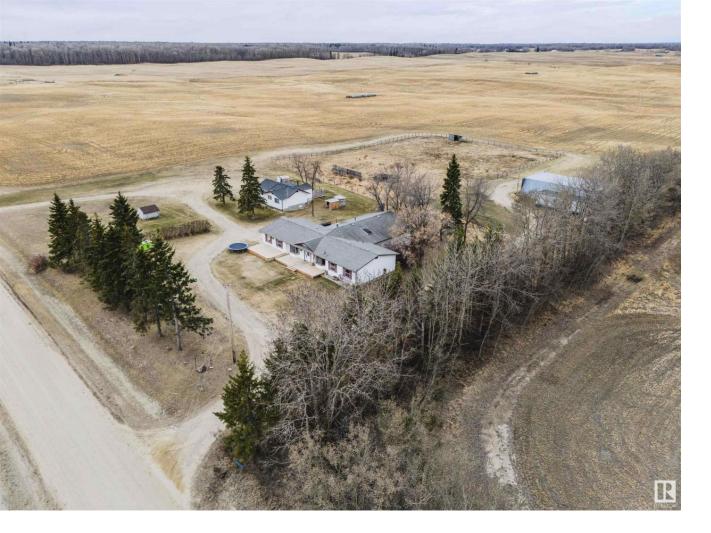

## 54032 Rge Rd 34 Rural Lac Ste. Anne County AB

\$560,000

TWO HOUSES AND A SHOP ALL ON 4 ACRES plus OUT OF SUBDIVISION!! Just a 6 min drive from all amenities at Alberta Beach and 30 min Hwy drive to Spruce Grove! The main home is a 3200 sq ft bungalow (no basement) 5 Bedrooms, 2 baths and double attached Garage...2nd Residence is an Approx. 1000 sq ft home w 3 beds + 1 bath. Bring Mom and Dad, GENERATIONAL FAMILY LIVING possible here! Reno that second house into something Awesome! Everything on a drilled well + Septic Tank and field, horse grazing pasture with cross fencing, Big Giant Shop w power. Main house is LOVELY. FARMHOUSE FARMHOUSE FARMHOUSE! The moment you walk in you can feel the love. Wood features everywhere, beautiful custom farmhouse style cabinets. Burnt wood custom island, Gorgeous counter tops. Sunken main Living room into the vaulted primary room w a wood burning stove and sliding door! 4 more bedrooms on the main floor +2 baths. PLUS!! A massive 800sq ft Vaulted room (used to be a pool) waiting for your plans to unfold! Come and see this gem!