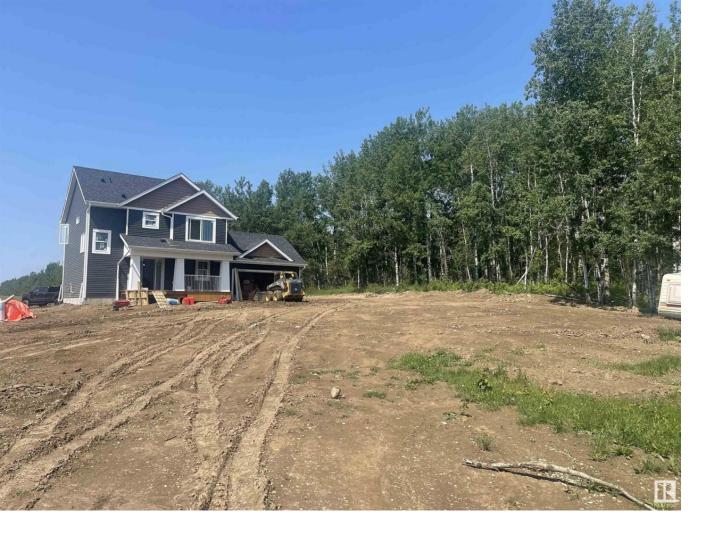

## Rural Lac Ste Anne County Alberta \$589,000

This stunning about 1600 sq ft on 5 Acres land, detached truly country two story, brand new Acerage, offers 3 bedrooms and 2 & 1/2 bathrooms, secluded for a peaceful living, on a dead end road, surrounded by Crown land, out of subdivision in Lac Ste Anne County. House is open concept using LED lighting, main floor-cozy fireplace, Granite countertop, grand gourmet kitchen has ceramic Tiles, brand new stainless steel appliances, custom cupboard, double detached garage, front patio 6 x20 ft, outside a rear Deck 14x24 ft ample space for bar-b-q. Upstairs 3 bedrooms & 2 baths. The basement awaiting your vision and imagination. Enjoy the peace, nature in private setting with no close neighbours, nestled less than 3 minutes from the scenic Lake Isle, Silver Sands Golf and 40 minutes west of Edmonton. Five minutes to Darwell elementary school & Library. New Home Warranty is in place, Gate at entrance be provided & basic Landscaping be finished before closing. Home overlooks the picturesque landscape. A must see!! (id:6769)