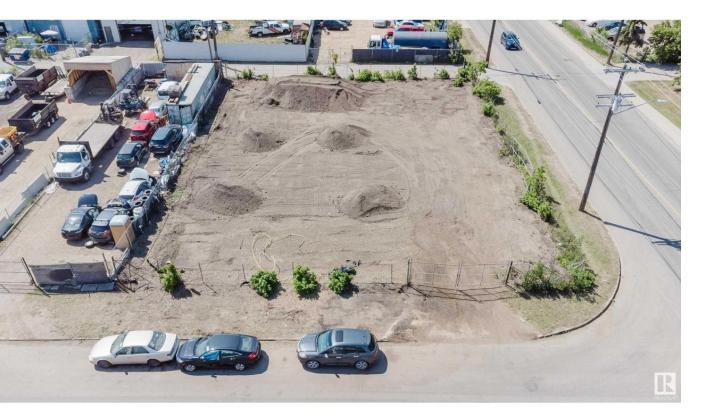

## Edmonton Alberta \$494,900

High-exposure corner lot--three adjacent parcels being sold together. Zoned "FD" (Future Urban Development), offering flexibility for a range of industrial, commercial, or mixed-use development, subject to City of Edmonton approval. Suitable for several options. Located with quick access to key routes including Fort Road, Yellowhead Trail, 50 Street, Manning Drive, Highway 15, and 137 Avenue. Easy access to LRT and major traffic corridors supports long-term investment potential. (id:6769)