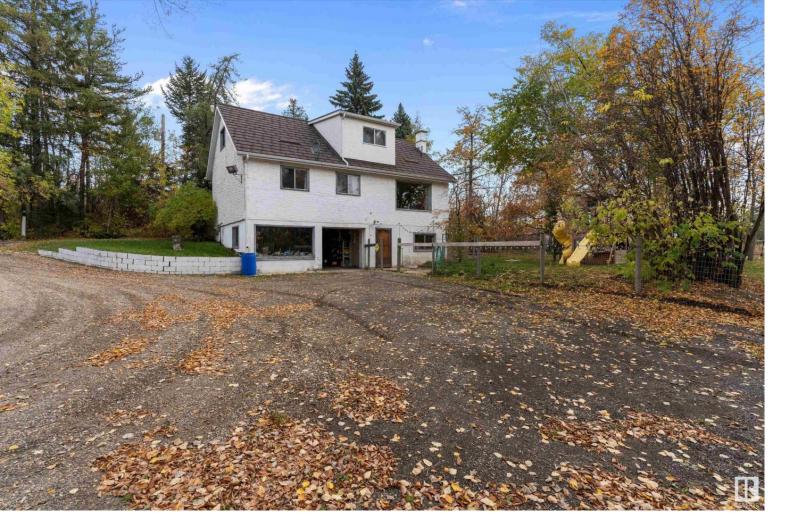

## 54062 RGE ROAD 212 Rural Strathcona County AB \$569,900

Unique home and opportunity. This 2 story solid concrete block home was built by a master mason in the 1970s. The 5 bedroom 3 bath home has a very distinct European influence, every inch of the house has a purpose. Outside is just shy of 40 acres in a very private setting. Probably one of the nicest rock garden displays you will ever see cut into the side of hill. There also is a gazebo and fire pit area as well with trails through out the property. Main floor has the kitchen, living room and 3 bedrooms, 5 piece main and a 2 piece ensuite bathroom . Upstairs you will find 2 more large bedrooms and an office, plus another 2 piece bathroom. Basement has a walkout, double attached garage, family room, cold room and a partially finished sauna room. Also received a new roof in 2016. Tons of room and privacy to enjoy