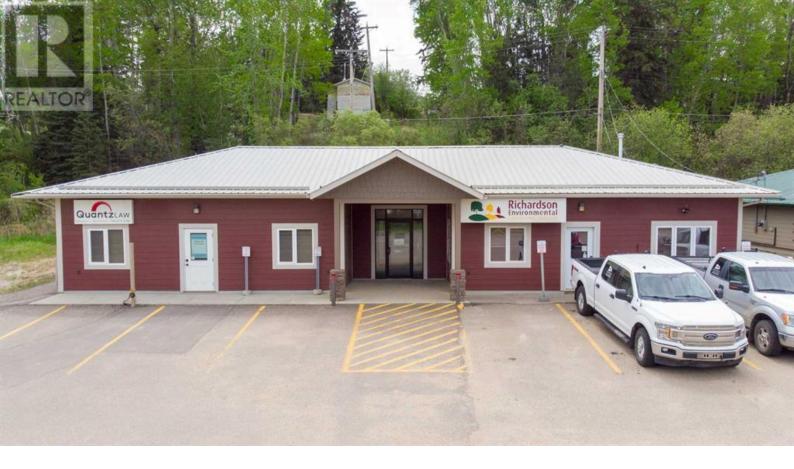

## 5408 50 Avenue Athabasca Alberta

\$459,900

Multi tenant commercial office building located on a high traffic street in Athabasca. This single story building was constructed in 2007 with a full addition made to double the size in 2014. Currently leased out to several professionals including a law firm, psychologist, massage therapist and Environmental Consultant firm. Main reception area off the entrance and exterior entry doors on most office spaces. There are a multitude of uses this building can offer or purchase it as is and have a rental investment that caters to many tenants with large firms or small businesses. Athabasca is a centrally located northern Alberta community 1.5 hours north of Edmonton, 2.5 hours south of Fort McMurray and 1.5 hours south of Slave Lake. (id:6769)